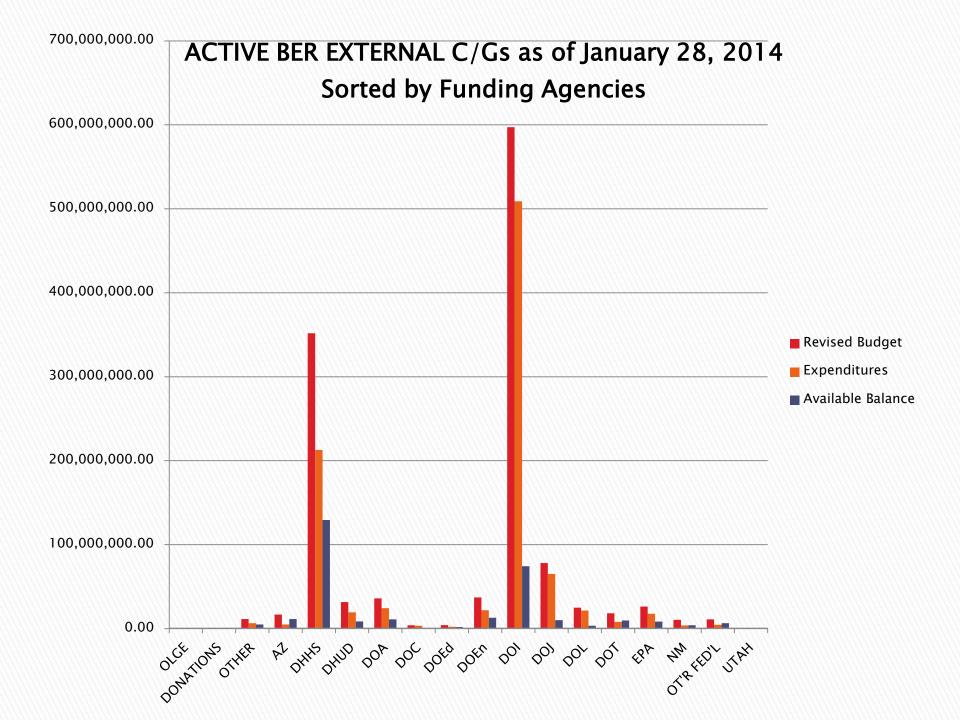

### **Report Summaries**

- By Funding Agencies
  - Active BER
    - Contracts total = 317
    - Business Units total = 1,620
  - Inactive BER
    - Contracts total = 729
    - Business Units total = 3,494
  - Combined (Active and Inactive) BER
    - Contracts total = 1,937
    - Business Units total= 4,223

| Α  | В          | С          | D                        | Е               | F                     | G                   | H                | I                | J          | K        |
|----|------------|------------|--------------------------|-----------------|-----------------------|---------------------|------------------|------------------|------------|----------|
| 1  |            |            | ACTIVE EXTERNAL C/GS FUN |                 |                       |                     |                  |                  |            |          |
|    |            |            |                          |                 |                       |                     | <u>Open</u>      | <u>Available</u> | 111111     | 11111111 |
| 2  | <u>#BU</u> | <u>#Co</u> | Descriptions             | Original Budget | <u>Revised Budget</u> | <b>Expenditures</b> | <u>Commitmts</u> | Balance          | <u>Spt</u> | Bal      |
| 2  |            |            | ACTIVE OLGE (Other Local | 122 220 00      | 122 220 00            | 0.00                | 0.00             | 102 200 00       | 00/        | 100      |
| 3  | 1          | 1          | Govtl Entity)            | 123,320.00      | 123,320.00            | 0.00                | 0.00             | 123,320.00       | 0%         | %        |
| 4  | 5          | 5          | ACTIVE DONATIONS         | 31,918.28       | 31,918.28             | 20,663.70           | 4,639.40         | 6,615.18         | 79%        | 21%      |
| 5  | 25         | 8          | ACTIVE OTHER             | 1,192,865.83    | 11,413,729.56         | 6,435,715.67        | 55,051.28        | 4,922,962.61     | 57%        | 43%      |
| 6  | 55         | 20         | ACTIVE AZ                | 16,129,489.00   | 16,677,128.84         | 4,862,135.68        | 357,189.98       | 11,457,803.18    | 31%        | 69%      |
| 7  | 173        | 43         | ACTIVE DHHS              | 285,228,454.42  | 351,751,594.94        | 212,910,143.51      | 9,442,426.47     | 129,399,024.96   | 63%        | 37%      |
| 8  | 8          | 7          | ACTIVE DHUD              | 31,558,280.00   | 31,688,316.00         | 19,422,227.95       | 3,731,833.15     | 8,534,254.90     | 73%        | 27%      |
| 9  | 19         | 7          | ACTIVE DOA               | 34,158,820.00   | 36,094,014.02         | 24,442,999.47       | 634,587.51       | 11,016,427.04    | 69%        | 31%      |
| 10 | 3          | 3          | ACTIVE DOC               | 3,897,901.00    | 3,925,000.00          | 3,435,102.82        | 369,541.30       | 120,355.88       | 97%        | 3%       |
| 11 | 3          | 2          | ACTIVE DOEd              | 3,757,347.00    | 4,112,347.00          | 2,232,526.60        | 44,755.92        | 1,835,064.48     | 55%        | 45%      |
| 12 | 28         | 6          | ACTIVE DOEn              | 37,105,634.52   | 37,105,634.52         | 21,925,122.86       | 2,250,369.08     | 12,930,142.58    | 65%        | 35%      |
| 13 | 254        | 95         | ACTIVE DOI               | 286,237,288.50  | 597,155,599.47        | 509,023,632.52      | 13,769,802.62    | 74,362,164.33    | 88%        | 12%      |
| 14 | 25         | 23         | ACTIVE DOJ               | 78,036,958.33   | 78,172,710.00         | 65,258,679.98       | 2,843,986.38     | 10,070,043.64    | 87%        | 13%      |
| 15 | 20         | 6          | ACTIVE DOL               | 23,905,513.00   | 25,015,653.00         | 21,488,884.41       | 196,154.43       | 3,330,614.16     | 87%        | 13%      |
| 16 | 17         | 9          | ACTIVE DOT               | 17,614,265.89   | 18,280,751.74         | 7,961,297.29        | 559,621.99       | 9,759,832.46     | 47%        | 53%      |
| 17 | 33         | 25         | ACTIVE EPA               | 14,061,188.00   | 26,311,465.00         | 17,642,589.61       | 377,246.53       | 8,291,628.86     | 68%        | 32%      |
| 18 | 50         | 48         | ACTIVE NM                | 10,400,581.00   | 10,400,581.00         | 3,725,398.95        | 2,588,679.45     | 4,086,502.60     | 61%        | 39%      |
| 19 | 8          | 7          | ACTIVE OTHER FEDERAL     | 9,193,299.38    | 11,023,985.61         | 4,627,603.41        | 8,303.75         | 6,388,078.45     | 42%        | 58%      |
| 20 | 2          | 2          | ACTIVE UTAH              | 416,825.00      | 416,825.00            | 35,732.96           | 0.00             | 381,092.04       | 9%         | 91%      |
| 21 | 729        | 317        | TOTAL C/Gs               | 853,049,949.15  | 1,259,700,573.98      | 925,450,457.39      | 37,234,189.24    | 297,015,927.35   | 76%        | 24%      |