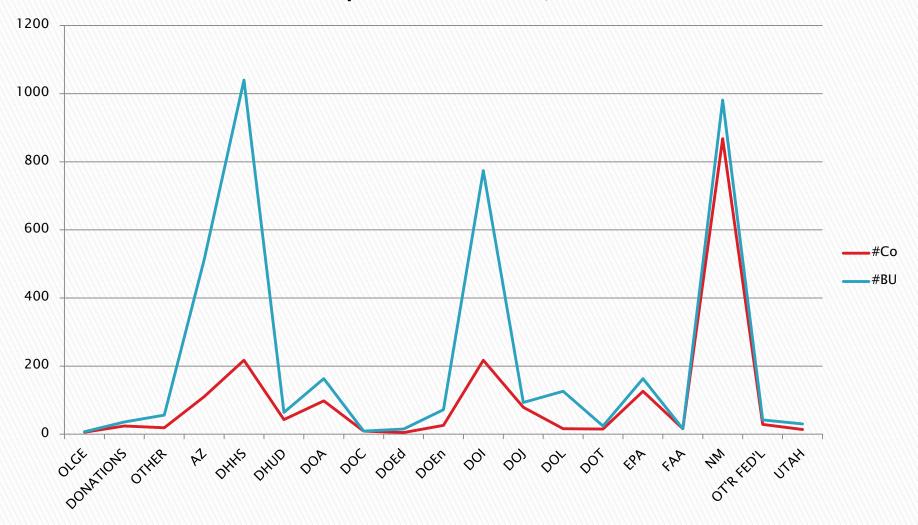

| Α  | B          | С          | D                             | E                      | F                     | G                   | H                | I                | J          | K          |
|----|------------|------------|-------------------------------|------------------------|-----------------------|---------------------|------------------|------------------|------------|------------|
| 46 |            |            | ACTIVE & INACTIVE EXTERNA     | L C/GS BY FUNDI        | NG AGENCIES           |                     |                  |                  |            |            |
|    |            |            |                               |                        |                       |                     | <u>Open</u>      | <u>Available</u> | <u>%</u>   | <u>%</u>   |
| 47 | <u>#BU</u> | <u>#Co</u> | <u>Descriptions</u>           | <u>Original Budget</u> | <u>Revised Budget</u> | <u>Expenditures</u> | <u>Commitmts</u> | <u>Balance</u>   | <u>Spt</u> | <u>Bal</u> |
|    |            |            | TOTAL OLGE (Other Local Govtl | 1 007 546 0 6          |                       | 2 200 152 50        | 0.00             |                  | 0.404      | 1.50/      |
| 48 | 7          | 6          | Entity)                       | 1,827,546.36           | 2,760,745.86          | 2,308,173.70        | 0.00             | 452,572.16       | 84%        | 16%        |
| 49 | 36         | 24         | TOTAL DONATIONS               | 3,533,691.60           | 3,968,040.11          | 3,911,580.10        | 4,639.40         | 51,820.61        | 99%        | 1%         |
| 50 | 56         | 19         | TOTAL OTHER                   | 23,668,844.30          | 34,052,389.81         | 14,067,965.35       | 55,051.28        | 19,929,373.18    | 41%        | 59%        |
| 51 | 512        | 110        | TOTAL AZ                      | 140,649,593.69         | 150,551,688.18        | 122,768,040.20      | 358,352.29       | 27,425,295.69    | 82%        | 18%        |
| 52 | 1040       | 217        | TOTAL DHHS                    | 1,225,218,950.94       | 1,622,789,710.43      | 1,403,364,602.40    | 9,448,624.69     | 209,976,483.34   | 87%        | 13%        |
| 53 | 64         | 43         | TOTAL DHUD                    | 135,026,633.00         | 131,189,988.03        | 94,531,130.38       | 3,731,833.15     | 32,927,024.50    | 75%        | 25%        |
| 54 | 163        | 98         | TOTAL DOA                     | 193,590,609.91         | 232,466,283.95        | 221,699,700.88      | 634,587.51       | 10,131,995.56    | 96%        | 4%         |
| 55 | 9          | 9          | TOTAL DOC                     | 4,904,527.00           | 4,932,726.00          | 4,403,532.47        | 369,541.30       | 159,652.23       | 97%        | 3%         |
| 56 | 15         | 5          | TOTAL DOEd                    | 23,006,416.04          | 24,120,353.04         | 20,012,482.54       | 44,755.92        | 4,063,114.58     | 83%        | 17%        |
| 57 | 72         | 26         | TOTAL DOEn                    | 64,339,736.52          | 60,162,626.93         | 42,404,154.08       | 2,250,369.08     | 15,508,103.77    | 74%        | 26%        |
| 58 | 774        | 217        | TOTAL DOI                     | 784,080,505.69         | 1,395,523,206.50      | 1,294,459,824.00    | 13,770,435.57    | 87,292,946.93    | 94%        | 6%         |
| 59 | 93         | 79         | TOTAL DOJ                     | 101,057,697.78         | 110,426,562.45        | 93,834,713.57       | 2,843,986.38     | 13,747,862.50    | 88%        | 12%        |
| 60 | 126        | 16         | TOTAL DOL                     | 179,474,759.58         | 193,831,454.00        | 189,358,833.94      | 196,154.43       | 4,276,465.63     | 98%        | 2%         |
| 61 | 24         | 15         | TOTAL DOT                     | 20,454,600.89          | 21,080,622.49         | 10,762,538.98       | 559,621.99       | 9,758,461.52     | 54%        | 46%        |
| 62 | 163        | 126        | TOTAL EPA                     | 43,949,067.44          | 60,309,671.52         | 49,201,016.77       | 377,246.53       | 10,731,408.22    | 82%        | 18%        |
| 63 | 16         | 16         | TOTAL FAA                     | 5,358,794.00           | 5,339,171.00          | 3,686,169.96        | 0.00             | 1,653,001.04     | 69%        | 31%        |
| 64 | 981        | 868        | TOTAL NM                      | 147,195,589.71         | 143,724,745.73        | 108,804,821.80      | 2,659,489.08     | 32,260,434.85    | 78%        | 22%        |
| 65 | 42         | 29         | TOTAL OTHER FEDERAL           | 35,385,305.93          | 38,980,048.16         | 13,938,849.11       | 8,303.75         | 25,032,895.30    | 36%        | 64%        |
| 66 | 30         | 14         | TOTAL UTAH                    | 2,744,554.00           | 2,739,854.00          | 2,004,649.42        | 0.00             | 735,204.58       | 73%        | 27%        |
| 67 | 4223       | 1937       | TOTAL ALL C/Gs JAN 28-2014    | 3 135 467 424 38       | 4 238 949 888 19      | 3 695 522 779 65    | 37 312 992 35    | 506 114 116 19   | 88%        | 12%        |

#### ACTIVE-INACTIVE External C/Gs by Funding Agencies No. of Contracts and Business Units Inception thru Jan 28, 2014