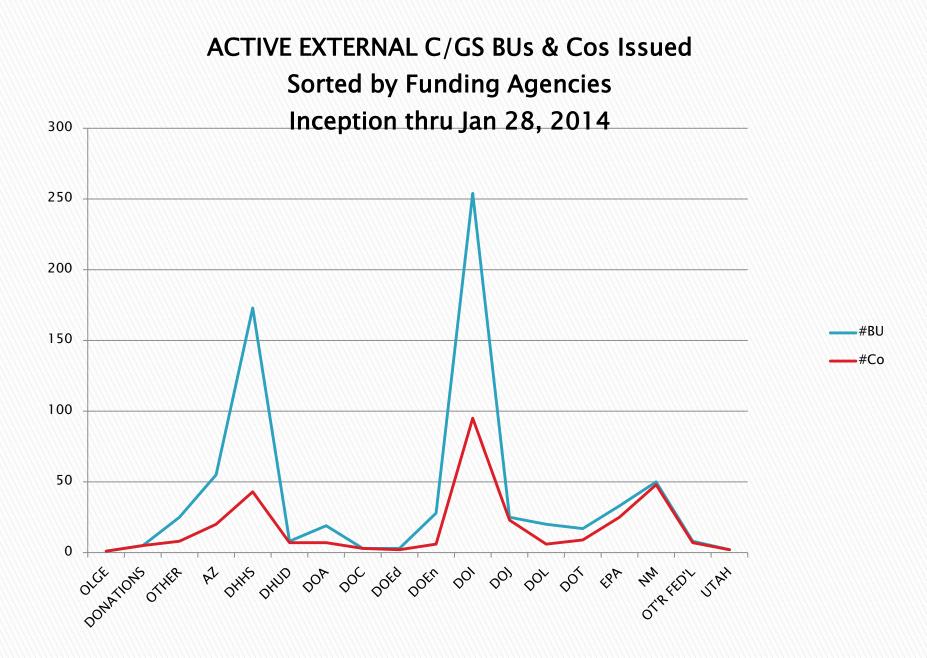

| Α  | В          | С          | D                        | Е               | F                     | G                   | H                | I                | J          | K        |
|----|------------|------------|--------------------------|-----------------|-----------------------|---------------------|------------------|------------------|------------|----------|
| 1  |            |            | ACTIVE EXTERNAL C/GS FUN |                 |                       |                     |                  |                  |            |          |
|    |            |            |                          |                 |                       |                     | <u>Open</u>      | <u>Available</u> | 111111     | 11111111 |
| 2  | <u>#BU</u> | <u>#Co</u> | Descriptions             | Original Budget | <u>Revised Budget</u> | <b>Expenditures</b> | <u>Commitmts</u> | Balance          | <u>Spt</u> | Bal      |
| 2  |            |            | ACTIVE OLGE (Other Local | 122 220 00      | 122 220 00            | 0.00                | 0.00             | 102 200 00       | 00/        | 100      |
| 3  | 1          | 1          | Govtl Entity)            | 123,320.00      | 123,320.00            | 0.00                | 0.00             | 123,320.00       | 0%         | %        |
| 4  | 5          | 5          | ACTIVE DONATIONS         | 31,918.28       | 31,918.28             | 20,663.70           | 4,639.40         | 6,615.18         | 79%        | 21%      |
| 5  | 25         | 8          | ACTIVE OTHER             | 1,192,865.83    | 11,413,729.56         | 6,435,715.67        | 55,051.28        | 4,922,962.61     | 57%        | 43%      |
| 6  | 55         | 20         | ACTIVE AZ                | 16,129,489.00   | 16,677,128.84         | 4,862,135.68        | 357,189.98       | 11,457,803.18    | 31%        | 69%      |
| 7  | 173        | 43         | ACTIVE DHHS              | 285,228,454.42  | 351,751,594.94        | 212,910,143.51      | 9,442,426.47     | 129,399,024.96   | 63%        | 37%      |
| 8  | 8          | 7          | ACTIVE DHUD              | 31,558,280.00   | 31,688,316.00         | 19,422,227.95       | 3,731,833.15     | 8,534,254.90     | 73%        | 27%      |
| 9  | 19         | 7          | ACTIVE DOA               | 34,158,820.00   | 36,094,014.02         | 24,442,999.47       | 634,587.51       | 11,016,427.04    | 69%        | 31%      |
| 10 | 3          | 3          | ACTIVE DOC               | 3,897,901.00    | 3,925,000.00          | 3,435,102.82        | 369,541.30       | 120,355.88       | 97%        | 3%       |
| 11 | 3          | 2          | ACTIVE DOEd              | 3,757,347.00    | 4,112,347.00          | 2,232,526.60        | 44,755.92        | 1,835,064.48     | 55%        | 45%      |
| 12 | 28         | 6          | ACTIVE DOEn              | 37,105,634.52   | 37,105,634.52         | 21,925,122.86       | 2,250,369.08     | 12,930,142.58    | 65%        | 35%      |
| 13 | 254        | 95         | ACTIVE DOI               | 286,237,288.50  | 597,155,599.47        | 509,023,632.52      | 13,769,802.62    | 74,362,164.33    | 88%        | 12%      |
| 14 | 25         | 23         | ACTIVE DOJ               | 78,036,958.33   | 78,172,710.00         | 65,258,679.98       | 2,843,986.38     | 10,070,043.64    | 87%        | 13%      |
| 15 | 20         | 6          | ACTIVE DOL               | 23,905,513.00   | 25,015,653.00         | 21,488,884.41       | 196,154.43       | 3,330,614.16     | 87%        | 13%      |
| 16 | 17         | 9          | ACTIVE DOT               | 17,614,265.89   | 18,280,751.74         | 7,961,297.29        | 559,621.99       | 9,759,832.46     | 47%        | 53%      |
| 17 | 33         | 25         | ACTIVE EPA               | 14,061,188.00   | 26,311,465.00         | 17,642,589.61       | 377,246.53       | 8,291,628.86     | 68%        | 32%      |
| 18 | 50         | 48         | ACTIVE NM                | 10,400,581.00   | 10,400,581.00         | 3,725,398.95        | 2,588,679.45     | 4,086,502.60     | 61%        | 39%      |
| 19 | 8          | 7          | ACTIVE OTHER FEDERAL     | 9,193,299.38    | 11,023,985.61         | 4,627,603.41        | 8,303.75         | 6,388,078.45     | 42%        | 58%      |
| 20 | 2          | 2          | ACTIVE UTAH              | 416,825.00      | 416,825.00            | 35,732.96           | 0.00             | 381,092.04       | 9%         | 91%      |
| 21 | 729        | 317        | TOTAL C/Gs               | 853,049,949.15  | 1,259,700,573.98      | 925,450,457.39      | 37,234,189.24    | 297,015,927.35   | 76%        | 24%      |