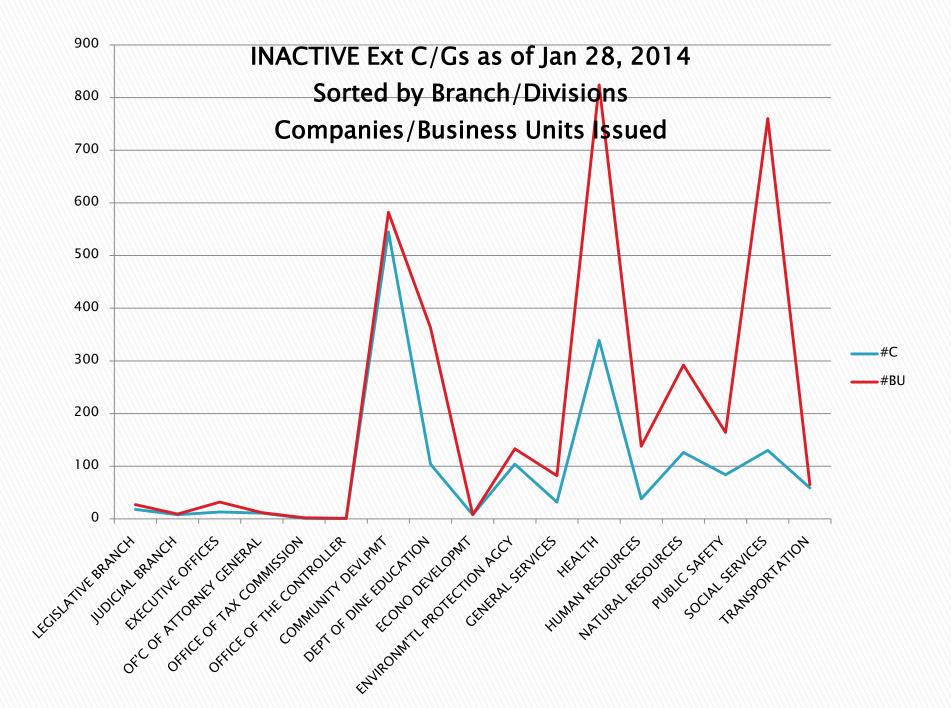

#### Report Summaries as of Jan 28, 2014

- By Branch / Divisions
  - Active BER
    - Contracts total 317
    - Business Units total 729
  - Inactive BER
    - Contracts total 1,620
    - Business Units total 3,494
  - Combined (Active/Inactive) BER
    - Contracts total 1,937
    - Business Units total 4,223

| Α  | B         | С          | D                              | Ε                | F                     | G                   | H                               | I                                  | J                      | K                      |
|----|-----------|------------|--------------------------------|------------------|-----------------------|---------------------|---------------------------------|------------------------------------|------------------------|------------------------|
| 1  |           |            | <b>INACTIVE EXTERNAL (</b>     | <u>C/Gs</u>      |                       |                     |                                 |                                    |                        |                        |
| 2  | <u>#C</u> | <u>#BU</u> | BRANCH / DIVISIONS             | Original Budget  | <u>Revised Budget</u> | <u>Expenditures</u> | <u>Open</u><br><u>Commitmts</u> | <u>Available</u><br><u>Balance</u> | <u>%</u><br><u>Spt</u> | <u>%</u><br><u>Bal</u> |
| 3  | 18        | 27         | LEGISLATIVE BRANCH             | 2,147,049.40     | 2,153,927.48          | 2,085,817.63        | 0.00                            | 68,109.85                          | 97%                    | 3%                     |
| 4  | 8         | 9          | JUDICIAL BRANCH                | 4,039,155.00     | 11,121,528.61         | 11,062,040.99       | 0.00                            | 59,487.62                          | 99%                    | 1%                     |
| 5  | 13        | 32         | EXECUTIVE OFFICES              | 11,245,892.50    | 12,287,613.50         | 11,040,497.32       | 0.00                            | 1,247,116.18                       | 90%                    | 10%                    |
| 6  | 11        | 12         | OF'C OF ATTORNEY GENERAL       | 2,842,355.45     | 3,086,062.45          | 2,483,654.69        | 0.00                            | 602,407.76                         | 80%                    | 20%                    |
| 7  | 1         | 2          | OFFICE OF TAX COMMISSION       | 136,135.00       | 95,670.75             | 95,670.75           | 0.00                            | 0.00                               | 100%                   | 0%                     |
| 8  | 0         | 1          | OFFICE OF THE CONTROLLER       | 4,911,284.00     | 7,074,239.00          | 11,696,080.45       | 0.00                            | (4,621,841.45)                     | 165%                   | -65%                   |
| 9  | 545       | 582        | DIV OF COMMUNITY DEVLPMT       | 231,573,642.67   | 217,537,785.38        | 184,503,350.78      | 1,949.66                        | 33,032,484.94                      | 85%                    | 15%                    |
| 10 | 104       | 363        | DEPT OF DINE EDUCATION         | 336,037,246.03   | 550,003,403.31        | 492,335,195.27      | 0.00                            | 57,668,208.04                      | 90%                    | 10%                    |
| 11 | 8         | 8          | DIV OF ECONO DEVELOPMT         | 792,871.00       | 802,871.00            | 781,716.95          | 0.00                            | 21,154.05                          | 97%                    | 3%                     |
| 12 | 104       | 133        | ENVIRONM'TL PROTECTION<br>AGCY | 30,806,735.44    | 34,917,062.52         | 32,455,246.78       | 0.00                            | 2,461,815.74                       | 93%                    | 7%                     |
| 13 | 32        | 82         | DIV OF GENERAL SERVICES        | 57,105,452.92    | 57,195,332.92         | 22,560,252.84       | 451.64                          | 34,634,628.44                      | 39%                    | 61%                    |
| 14 | 339       | 824        | DIV OF HEALTH                  | 484,065,909.07   | 647,233,530.81        | 645,460,166.35      | 71,090.14                       | 1,702,274.32                       | 100%                   | 0%                     |
| 15 | 38        | 138        | DIV OF HUMAN RESOURCES         | 160,459,620.00   | 196,531,188.87        | 183,244,431.05      | 0.00                            | 13,286,757.82                      | 93%                    | 7%                     |
| 16 | 126       | 292        | DIV OF NATURAL RESOURCES       | 115,012,406.37   | 143,151,684.84        | 124,816,124.70      | 1,342.84                        | 18,334,217.30                      | 87%                    | 13%                    |
| 17 | 84        | 164        | DIV OF PUBLIC SAFETY           | 106,751,270.58   | 172,241,900.57        | 174,394,150.69      | -0.08                           | (2,152,250.04)                     | 101%                   | -1%                    |
| 18 | 130       | 760        | DIV OF SOCIAL SERVICES         | 722,259,210.30   | 900,277,604.13        | 851,590,281.93      | 3,968.91                        | 48,683,353.29                      | 95%                    | 5%                     |
| 19 | 59        | 65         | DIV OF TRANSPORTATION          | 12,231,239.50    | 23,537,908.07         | 19,467,643.09       | 0.00                            | 4,070,264.98                       | 83%                    | 17%                    |
| 20 | 1620      | 3494       | TOTAL INACTIVE C/Gs            | 2,282,417,475.23 | 2,979,249,314.21      | 2,770,072,322.26    | 78,803.11                       | 209,098,188.84                     | 93%                    | 7%                     |