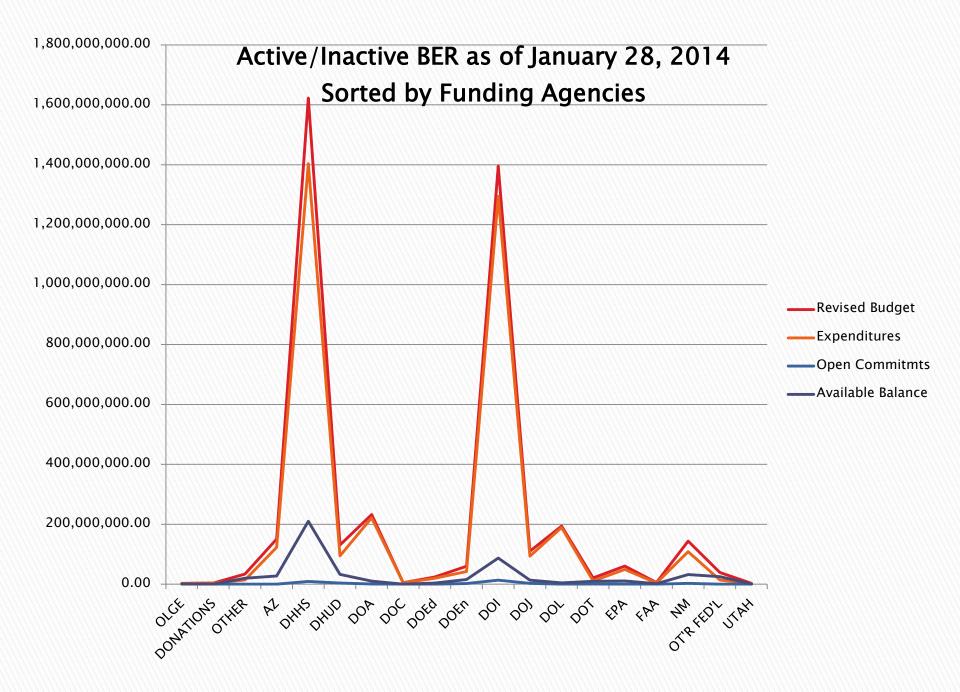

| Α  | B          | С          | D                             | E                      | F                     | G                   | H                | I                | J          | K          |
|----|------------|------------|-------------------------------|------------------------|-----------------------|---------------------|------------------|------------------|------------|------------|
| 46 |            |            | ACTIVE & INACTIVE EXTERNA     | L C/GS BY FUNDI        | NG AGENCIES           |                     |                  |                  |            |            |
|    |            |            |                               |                        |                       |                     | <u>Open</u>      | <u>Available</u> | <u>%</u>   | <u>%</u>   |
| 47 | <u>#BU</u> | <u>#Co</u> | <u>Descriptions</u>           | <u>Original Budget</u> | <u>Revised Budget</u> | <u>Expenditures</u> | <u>Commitmts</u> | <u>Balance</u>   | <u>Spt</u> | <u>Bal</u> |
|    |            |            | TOTAL OLGE (Other Local Govtl | 1 007 546 0 6          |                       | 2 200 152 50        | 0.00             |                  | 0.404      | 1.50/      |
| 48 | 7          | 6          | Entity)                       | 1,827,546.36           | 2,760,745.86          | 2,308,173.70        | 0.00             | 452,572.16       | 84%        | 16%        |
| 49 | 36         | 24         | TOTAL DONATIONS               | 3,533,691.60           | 3,968,040.11          | 3,911,580.10        | 4,639.40         | 51,820.61        | 99%        | 1%         |
| 50 | 56         | 19         | TOTAL OTHER                   | 23,668,844.30          | 34,052,389.81         | 14,067,965.35       | 55,051.28        | 19,929,373.18    | 41%        | 59%        |
| 51 | 512        | 110        | TOTAL AZ                      | 140,649,593.69         | 150,551,688.18        | 122,768,040.20      | 358,352.29       | 27,425,295.69    | 82%        | 18%        |
| 52 | 1040       | 217        | TOTAL DHHS                    | 1,225,218,950.94       | 1,622,789,710.43      | 1,403,364,602.40    | 9,448,624.69     | 209,976,483.34   | 87%        | 13%        |
| 53 | 64         | 43         | TOTAL DHUD                    | 135,026,633.00         | 131,189,988.03        | 94,531,130.38       | 3,731,833.15     | 32,927,024.50    | 75%        | 25%        |
| 54 | 163        | 98         | TOTAL DOA                     | 193,590,609.91         | 232,466,283.95        | 221,699,700.88      | 634,587.51       | 10,131,995.56    | 96%        | 4%         |
| 55 | 9          | 9          | TOTAL DOC                     | 4,904,527.00           | 4,932,726.00          | 4,403,532.47        | 369,541.30       | 159,652.23       | 97%        | 3%         |
| 56 | 15         | 5          | TOTAL DOEd                    | 23,006,416.04          | 24,120,353.04         | 20,012,482.54       | 44,755.92        | 4,063,114.58     | 83%        | 17%        |
| 57 | 72         | 26         | TOTAL DOEn                    | 64,339,736.52          | 60,162,626.93         | 42,404,154.08       | 2,250,369.08     | 15,508,103.77    | 74%        | 26%        |
| 58 | 774        | 217        | TOTAL DOI                     | 784,080,505.69         | 1,395,523,206.50      | 1,294,459,824.00    | 13,770,435.57    | 87,292,946.93    | 94%        | 6%         |
| 59 | 93         | 79         | TOTAL DOJ                     | 101,057,697.78         | 110,426,562.45        | 93,834,713.57       | 2,843,986.38     | 13,747,862.50    | 88%        | 12%        |
| 60 | 126        | 16         | TOTAL DOL                     | 179,474,759.58         | 193,831,454.00        | 189,358,833.94      | 196,154.43       | 4,276,465.63     | 98%        | 2%         |
| 61 | 24         | 15         | TOTAL DOT                     | 20,454,600.89          | 21,080,622.49         | 10,762,538.98       | 559,621.99       | 9,758,461.52     | 54%        | 46%        |
| 62 | 163        | 126        | TOTAL EPA                     | 43,949,067.44          | 60,309,671.52         | 49,201,016.77       | 377,246.53       | 10,731,408.22    | 82%        | 18%        |
| 63 | 16         | 16         | TOTAL FAA                     | 5,358,794.00           | 5,339,171.00          | 3,686,169.96        | 0.00             | 1,653,001.04     | 69%        | 31%        |
| 64 | 981        | 868        | TOTAL NM                      | 147,195,589.71         | 143,724,745.73        | 108,804,821.80      | 2,659,489.08     | 32,260,434.85    | 78%        | 22%        |
| 65 | 42         | 29         | TOTAL OTHER FEDERAL           | 35,385,305.93          | 38,980,048.16         | 13,938,849.11       | 8,303.75         | 25,032,895.30    | 36%        | 64%        |
| 66 | 30         | 14         | TOTAL UTAH                    | 2,744,554.00           | 2,739,854.00          | 2,004,649.42        | 0.00             | 735,204.58       | 73%        | 27%        |
| 67 | 4223       | 1937       | TOTAL ALL C/Gs JAN 28-2014    | 3 135 467 424 38       | 4 238 949 888 19      | 3 695 522 779 65    | 37 312 992 35    | 506 114 116 19   | 88%        | 12%        |