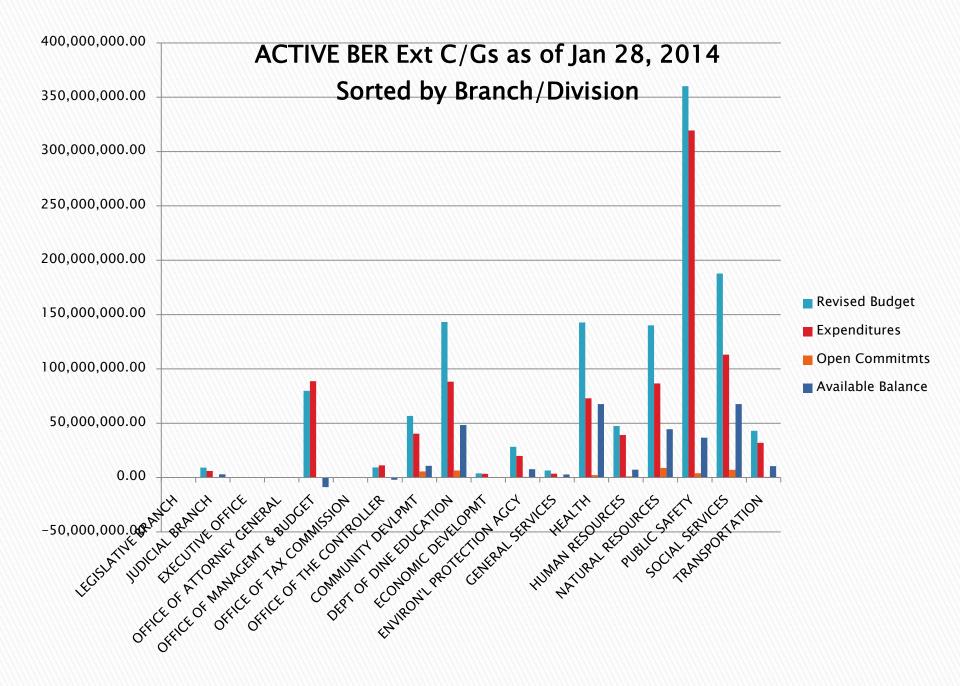

#### Report Summaries as of Jan 28, 2014

- By Branch / Divisions
  - Active BER
    - Contracts total 317
    - Business Units total 729
  - Inactive BER
    - Contracts total 1,620
    - Business Units total 3,494
  - Combined (Active/Inactive) BER
    - Contracts total 1,937
    - Business Units total 4,223

| Α  | B          | C          | D                                | E                     | F                | G                   | H                | I                | J            | K            |
|----|------------|------------|----------------------------------|-----------------------|------------------|---------------------|------------------|------------------|--------------|--------------|
| 1  |            |            | ACTIVE EXTERNAL C/Gs             |                       |                  |                     |                  |                  |              |              |
|    | # <b>C</b> | <b>#DT</b> |                                  | 0.1.1.1.4             | D                | T                   | <u>Open</u>      | <u>Available</u> | 0/ 6-4       | 0/ D-1       |
| 2  | <u>#C</u>  | <u>#BU</u> | BRANCH / DIVISIONS               | <u>OriginalBudget</u> | Revised Budget   | <u>Expenditures</u> | <u>Commitmts</u> | <u>Balance</u>   | <u>% Spt</u> | <u>% Bal</u> |
| 3  | 1          | 1          | LEGISLATIVE BRANCH               | 269,500.00            | 269,500.00       | 4,613.12            | 0.00             | 264,886.88       | 2%           | 98%          |
| 4  | 8          | 10         | JUDICIAL BRANCH                  | 6,298,943.85          | 9,223,639.85     | 6,121,602.98        | 111,410.20       | 2,990,626.67     | 68%          | 32%          |
| 5  | 2          | 2          | EXECUTIVE OFFICE                 | 438,614.00            | 438,614.00       | 49,440.51           | 83,948.10        | 305,225.39       | 30%          | 70%          |
| 6  | 3          | 3          | OFFICE OF ATTORNEY GENERAL       | 338,898.33            | 474,650.00       | 353,424.23          | 343.19           | 120,882.58       | 75%          | 25%          |
| 7  | 2          | 9          | OFFICE OF MANAGEMT & BUDGET      | 54,040,633.00         | 79,913,140.00    | 88,682,346.48       | 0.00             | (8,769,206.48)   | 111%         | -11%         |
| 8  | 1          | 2          | OFFICE OF TAX COMMISSION         | 38,100.00             | 38,100.00        | 0.00                | 0.00             | 38,100.00        | 0%           | 100%         |
| 9  | 1          | 1          | OFFICE OF THE CONTROLLER         | 5,255,114.00          | 9,326,322.00     | 11,304,227.06       | 0.00             | (1,977,905.06)   | 121%         | -21%         |
| 10 | 23         | 31         | DIV OF COMMUNITY DEVLPMT         | 52,038,610.00         | 56,758,863.43    | 40,320,977.97       | 5,650,987.50     | 10,786,897.96    | 81%          | 19%          |
| 11 | 33         | 64         | DEPT OF DINE EDUCATION           | 116,470,533.28        | 143,168,649.15   | 88,278,783.80       | 6,509,687.81     | 48,380,177.54    | 66%          | 34%          |
| 12 | 3          | 3          | DIV OF ECONOMIC DEVELOPMT        | 3,897,901.00          | 3,925,000.00     | 3,435,102.82        | 369,541.30       | 120,355.88       | 97%          | 3%           |
| 13 | 26         | 34         | ENVIRONMENTAL PROTECTION<br>AGCY | 17,048,074.00         | 28,298,351.00    | 19,924,643.94       | 637,301.86       | 7,736,405.20     | 73%          | 27%          |
| 14 | 10         | 14         | DIV OF GENERAL SERVICES          | 6,540,281.00          | 6,540,281.00     | 3,622,811.02        | 39,800.20        | 2,877,669.78     | 56%          | 44%          |
| 15 | 54         | 147        | DIV OF HEALTH                    | 121,304,094.43        | 142,732,138.23   | 72,869,661.13       | 2,230,363.45     | 67,632,113.65    | 53%          | 47%          |
| 16 | 11         | 33         | DIV OF HUMAN RESOURCES           | 36,979,824.00         | 47,461,397.00    | 39,216,745.03       | 1,012,792.13     | 7,231,859.84     | 85%          | 15%          |
| 17 | 60         | 155        | DIV OF NATURAL RESOURCES         | 83,835,757.27         | 140,090,770.94   | 86,690,581.20       | 8,930,815.16     | 44,469,374.58    | 68%          | 32%          |
| 18 | 41         | 117        | DIV OF PUBLIC SAFETY             | 177,479,472.38        | 360,224,791.43   | 319,473,146.04      | 4,041,618.25     | 36,710,027.14    | 90%          | 10%          |
| 19 | 30         | 81         | DIV OF SOCIAL SERVICES           | 135,792,624.72        | 187,810,842.76   | 113,159,011.98      | 7,042,834.11     | 67,608,996.67    | 64%          | 36%          |
| 20 | 8          | 22         | DIV OF TRANSPORTATION            | 34,982,973.89         | 43,005,523.19    | 31,943,338.08       | 572,745.98       | 10,489,439.13    | 76%          | 24%          |
| 21 | 317        | 729        | TOTAL ACTIVE C/Gs                | 853,049,949.15        | 1,259,700,573.98 | 925,450,457.39      | 37,234,189.24    | 297,015,927.35   | 76%          | 24%          |