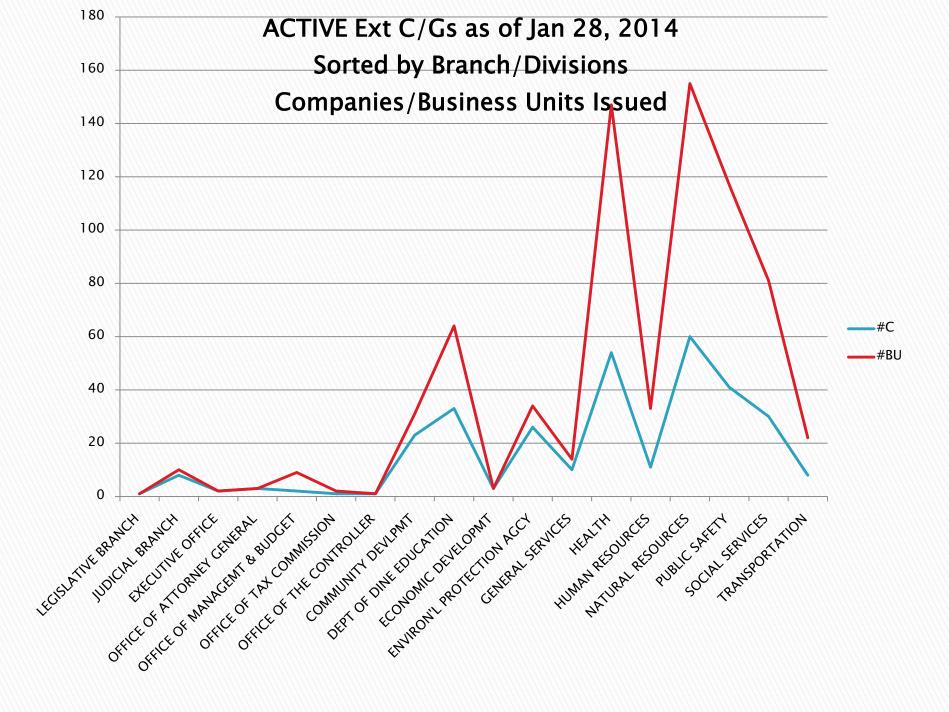

#### Report Summaries as of Jan 28, 2014

- By Branch / Divisions
  - Active BER
    - Contracts total 317
    - Business Units total 729
  - Inactive BER
    - Contracts total 1,620
    - Business Units total 3,494
  - Combined (Active/Inactive) BER
    - Contracts total 1,937
    - Business Units total 4,223

| Α  | B          | C          | D                                | E                     | F                | G                   | H                | I                | J            | K            |
|----|------------|------------|----------------------------------|-----------------------|------------------|---------------------|------------------|------------------|--------------|--------------|
| 1  |            |            | ACTIVE EXTERNAL C/Gs             |                       |                  |                     |                  |                  |              |              |
|    | # <b>C</b> | <b>#DT</b> |                                  | 0.1.1.1.4             | D                | T                   | <u>Open</u>      | <u>Available</u> | 0/ 6-4       | 0/ D-1       |
| 2  | <u>#C</u>  | <u>#BU</u> | BRANCH / DIVISIONS               | <u>OriginalBudget</u> | Revised Budget   | <u>Expenditures</u> | <u>Commitmts</u> | <u>Balance</u>   | <u>% Spt</u> | <u>% Bal</u> |
| 3  | 1          | 1          | LEGISLATIVE BRANCH               | 269,500.00            | 269,500.00       | 4,613.12            | 0.00             | 264,886.88       | 2%           | 98%          |
| 4  | 8          | 10         | JUDICIAL BRANCH                  | 6,298,943.85          | 9,223,639.85     | 6,121,602.98        | 111,410.20       | 2,990,626.67     | 68%          | 32%          |
| 5  | 2          | 2          | EXECUTIVE OFFICE                 | 438,614.00            | 438,614.00       | 49,440.51           | 83,948.10        | 305,225.39       | 30%          | 70%          |
| 6  | 3          | 3          | OFFICE OF ATTORNEY GENERAL       | 338,898.33            | 474,650.00       | 353,424.23          | 343.19           | 120,882.58       | 75%          | 25%          |
| 7  | 2          | 9          | OFFICE OF MANAGEMT & BUDGET      | 54,040,633.00         | 79,913,140.00    | 88,682,346.48       | 0.00             | (8,769,206.48)   | 111%         | -11%         |
| 8  | 1          | 2          | OFFICE OF TAX COMMISSION         | 38,100.00             | 38,100.00        | 0.00                | 0.00             | 38,100.00        | 0%           | 100%         |
| 9  | 1          | 1          | OFFICE OF THE CONTROLLER         | 5,255,114.00          | 9,326,322.00     | 11,304,227.06       | 0.00             | (1,977,905.06)   | 121%         | -21%         |
| 10 | 23         | 31         | DIV OF COMMUNITY DEVLPMT         | 52,038,610.00         | 56,758,863.43    | 40,320,977.97       | 5,650,987.50     | 10,786,897.96    | 81%          | 19%          |
| 11 | 33         | 64         | DEPT OF DINE EDUCATION           | 116,470,533.28        | 143,168,649.15   | 88,278,783.80       | 6,509,687.81     | 48,380,177.54    | 66%          | 34%          |
| 12 | 3          | 3          | DIV OF ECONOMIC DEVELOPMT        | 3,897,901.00          | 3,925,000.00     | 3,435,102.82        | 369,541.30       | 120,355.88       | 97%          | 3%           |
| 13 | 26         | 34         | ENVIRONMENTAL PROTECTION<br>AGCY | 17,048,074.00         | 28,298,351.00    | 19,924,643.94       | 637,301.86       | 7,736,405.20     | 73%          | 27%          |
| 14 | 10         | 14         | DIV OF GENERAL SERVICES          | 6,540,281.00          | 6,540,281.00     | 3,622,811.02        | 39,800.20        | 2,877,669.78     | 56%          | 44%          |
| 15 | 54         | 147        | DIV OF HEALTH                    | 121,304,094.43        | 142,732,138.23   | 72,869,661.13       | 2,230,363.45     | 67,632,113.65    | 53%          | 47%          |
| 16 | 11         | 33         | DIV OF HUMAN RESOURCES           | 36,979,824.00         | 47,461,397.00    | 39,216,745.03       | 1,012,792.13     | 7,231,859.84     | 85%          | 15%          |
| 17 | 60         | 155        | DIV OF NATURAL RESOURCES         | 83,835,757.27         | 140,090,770.94   | 86,690,581.20       | 8,930,815.16     | 44,469,374.58    | 68%          | 32%          |
| 18 | 41         | 117        | DIV OF PUBLIC SAFETY             | 177,479,472.38        | 360,224,791.43   | 319,473,146.04      | 4,041,618.25     | 36,710,027.14    | 90%          | 10%          |
| 19 | 30         | 81         | DIV OF SOCIAL SERVICES           | 135,792,624.72        | 187,810,842.76   | 113,159,011.98      | 7,042,834.11     | 67,608,996.67    | 64%          | 36%          |
| 20 | 8          | 22         | DIV OF TRANSPORTATION            | 34,982,973.89         | 43,005,523.19    | 31,943,338.08       | 572,745.98       | 10,489,439.13    | 76%          | 24%          |
| 21 | 317        | 729        | TOTAL ACTIVE C/Gs                | 853,049,949.15        | 1,259,700,573.98 | 925,450,457.39      | 37,234,189.24    | 297,015,927.35   | 76%          | 24%          |