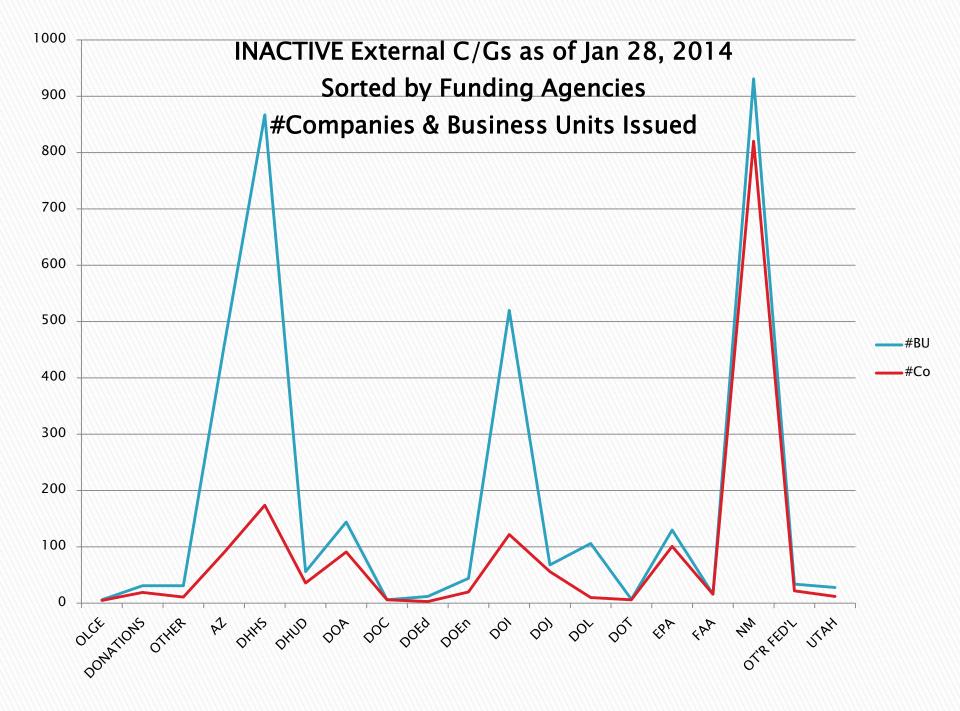

| Α     | B          | C            | D                                | E                         | F                     | G                   | H                | $\mathbf{I}$     | J            | K        |
|-------|------------|--------------|----------------------------------|---------------------------|-----------------------|---------------------|------------------|------------------|--------------|----------|
| 23    |            |              | INACTIVE EXTERNAL C/GSJAN 2      | <u>.8, 2014 F BY UNDI</u> | NG AGENCIES           |                     |                  |                  |              |          |
|       |            |              |                                  |                           | AINININININININI      |                     | <u>Open</u>      | <u>Available</u> | <u>%</u>     | <u>%</u> |
| 24    | <u>#BU</u> | <u>#Co</u>   | Descriptions                     | Original Budget           | <u>Revised Budget</u> | <u>Expenditures</u> | <u>Commitmts</u> | Balance          | <u>Spt</u>   | Bal      |
| 11116 |            | $\Delta D V$ | INACTIVE OLGE (Other Local Govtl |                           |                       |                     |                  |                  | <u>/////</u> | TTTD     |
| 25    | 6          | 5            | Entity)                          | 1,704,226.36              | 2,637,425.86          | 2,308,173.70        | 0.00             | 329,252.16       | 88%          | 12%      |
| 26    | 31         | 19           | INACTIVE DONATIONS               | 3,501,773.32              | 3,936,121.83          | 3,890,916.40        | 0.00             | 45,205.43        | 99%          | 1%       |
| 27    | 31         | 11           | INACTIVE OTHER                   | 22,475,978.47             | 22,638,660.25         | 7,632,249.68        | 0.00             | 15,006,410.57    | 34%          | 66%      |
| 28    | 457        | 90           | INACTIVE AZ                      | 124,520,104.69            | 133,874,559.34        | 117,905,904.52      | 1,162.31         | 15,967,492.51    | 88%          | 12%      |
| 29    | 867        | 174          | INACTIVE DHHS                    | 939,990,496.52            | 1,271,038,115.49      | 1,190,454,458.89    | 6,198.22         | 80,577,458.38    | 94%          | 6%       |
| 30    | 56         | 36           | INACTIVE DHUD                    | 103,468,353.00            | 99,501,672.03         | 75,108,902.43       | 0.00             | 24,392,769.60    | 75%          | 25%      |
| 31    | 144        | 91           | INACTIVE DOA                     | 159,431,789.91            | 196,372,269.93        | 197,256,701.41      | 0.00             | (884,431.48)     | 100%         | 0%       |
| 32    | 6          | 6            | INACTIVE DOC                     | 1,006,626.00              | 1,007,726.00          | 968,429.65          | 0.00             | 39,296.35        | 96%          | 4%       |
| 33    | 12         | 3            | INACTIVE DOEd                    | 19,249,069.04             | 20,008,006.04         | 17,779,955.94       | 0.00             | 2,228,050.10     | 89%          | 11%      |
| 34    | 44         | 20           | INACTIVE DOEn                    | 27,234,102.00             | 23,056,992.41         | 20,479,031.22       | 0.00             | 2,577,961.19     | 89%          | 11%      |
| 35    | 520        | 122          | INACTIVE DOI                     | 497,843,217.19            | 798,367,607.03        | 785,436,191.48      | 632.95           | 12,930,782.60    | 98%          | 2%       |
| 36    | 68         | 56           | INACTIVE DOJ                     | 23,020,739.45             | 32,253,852.45         | 28,576,033.59       | 0.00             | 3,677,818.86     | 89%          | 11%      |
| 37    | 106        | 10           | INACTIVE DOL                     | 155,569,246.58            | 168,815,801.00        | 167,869,949.53      | 0.00             | 945,851.47       | 99%          | 1%       |
| 38    | 7          | 6            | INACTIVE DOT                     | 2,840,335.00              | 2,799,870.75          | 2,801,241.69        | 0.00             | (1,370.94)       | 100%         | 0%       |
| 39    | 130        | 101          | INACTIVE EPA                     | 29,887,879.44             | 33,998,206.52         | 31,558,427.16       | 0.00             | 2,439,779.36     | 93%          | 7%       |
| 40    | 16         | 16           | INACTIVE FAA                     | 5,358,794.00              | 5,339,171.00          | 3,686,169.96        | 0.00             | 1,653,001.04     | 69%          | 31%      |
| 41    | 931        | 820          | INACTIVE NM                      | 136,795,008.71            | 133,324,164.73        | 105,079,422.85      | 70,809.63        | 28,173,932.25    | 79%          | 21%      |
| 42    | 34         | 22           | INACTIVE OTHER FEDERAL           | 26,192,006.55             | 27,956,062.55         | 9,311,245.70        | 0.00             | 18,644,816.85    | 33%          | 67%      |
| 43    | 28         | 12           | INACTIVE UTAH                    | 2,327,729.00              | 2,323,029.00          | 1,968,916.46        | 0.00             | 354,112.54       | 85%          | 15%      |
| 44    | 3494       | 1620         | TOTAL C/Gs                       | 2,282,417,475.23          | 2,979,249,314.21      | 2,770,072,322.26    | 78,803.11        | 209,098,188.84   | 93%          | 7%       |